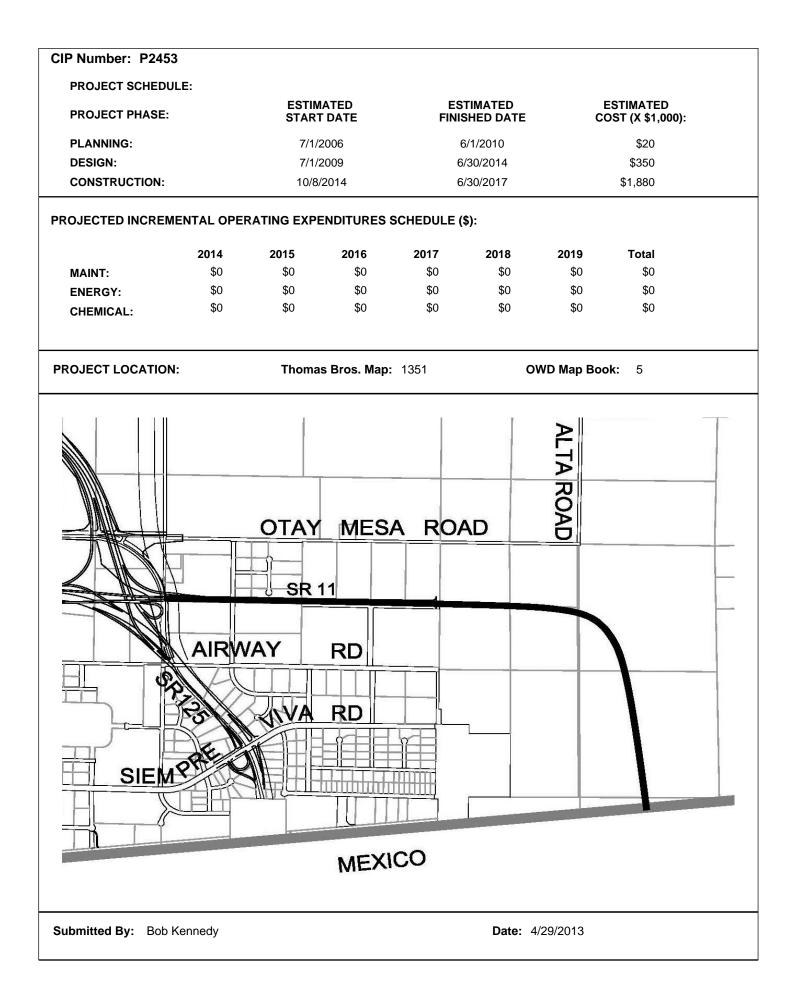

|                                                                                          | SR-11 Utili        | ty Relocations                    | 6                        |                             |          |                                | CIP Number: P245                              |
|------------------------------------------------------------------------------------------|--------------------|-----------------------------------|--------------------------|-----------------------------|----------|--------------------------------|-----------------------------------------------|
|                                                                                          |                    |                                   |                          |                             | DIREC    | TOR DIVISION:                  | 2                                             |
| PROJECT MANAGER                                                                          | र:                 | Jeff Marchioro                    | C                        |                             | I.D. LO  | CATION:                        | 7                                             |
| ORIGINAL APPROVE                                                                         | ED DATE:           | 5/23/2006                         |                          |                             | PRIOR    | ITY:                           | 1                                             |
| RELATED CIP PROJ                                                                         | ECTS:              |                                   |                          |                             | BUDGE    | ET AMOUNT:                     | \$2,250,000                                   |
| DESCRIPTION OF PR                                                                        | ROJECT:            |                                   |                          |                             |          |                                |                                               |
|                                                                                          |                    |                                   |                          |                             |          |                                | Mesa. Facility relocation                     |
| vary in size from 8-inc                                                                  | h to 24-inch       | <ol> <li>Both the pota</li> </ol> | ble and recycle          | ed water syste              | ems are  | impacted.                      |                                               |
|                                                                                          |                    |                                   |                          |                             |          |                                |                                               |
|                                                                                          |                    |                                   |                          |                             |          |                                |                                               |
| JUSTIFICATION OF I                                                                       | PROJECT            |                                   |                          |                             |          |                                |                                               |
|                                                                                          |                    |                                   |                          |                             | <u> </u> |                                |                                               |
| most cases, the Otay                                                                     |                    |                                   |                          |                             |          |                                | at various locations. In<br>prior to Caltrans |
|                                                                                          |                    |                                   |                          |                             |          |                                |                                               |
| construction of SR-11                                                                    |                    |                                   | olocationic that         | nave prior rigi             |          |                                |                                               |
| construction of SR-11                                                                    | . The cost o       |                                   |                          |                             |          |                                |                                               |
| construction of SR-11.                                                                   |                    |                                   |                          |                             |          |                                |                                               |
|                                                                                          |                    |                                   |                          |                             |          |                                |                                               |
| COMMENTS:                                                                                |                    |                                   |                          |                             |          |                                |                                               |
|                                                                                          |                    |                                   |                          |                             |          |                                |                                               |
|                                                                                          |                    |                                   |                          |                             |          |                                |                                               |
|                                                                                          |                    |                                   |                          |                             |          |                                |                                               |
|                                                                                          |                    |                                   |                          |                             |          |                                |                                               |
|                                                                                          |                    |                                   |                          |                             |          |                                |                                               |
| COMMENTS:                                                                                |                    |                                   |                          |                             |          |                                |                                               |
| COMMENTS:                                                                                |                    | Expansion                         | Betterment               | Replaceme                   |          | New Water Supply               | Total                                         |
| COMMENTS:<br>FUND DETAILS:                                                               |                    |                                   |                          |                             |          |                                |                                               |
| COMMENTS:<br>FUND DETAILS:<br>FUNDING SOURC                                              |                    | Expansion                         | Betterment               | Replaceme                   |          | New Water Supply               | Total                                         |
| COMMENTS:<br>FUND DETAILS:<br>FUNDING SOURC<br>Replacement<br>TOTAL:                     | E:                 | Expansion<br>0 %<br>0 %           | Betterment<br>0 %        | Replaceme<br>100 %          |          | New Water Supply<br>0 %        | <b>Total</b><br>100 %                         |
| COMMENTS:<br>FUND DETAILS:<br>FUNDING SOURC<br>Replacement                               | E:                 | Expansion<br>0 %<br>0 %           | Betterment<br>0 %        | Replaceme<br>100 %          |          | New Water Supply<br>0 %        | <b>Total</b><br>100 %                         |
| COMMENTS:<br>FUND DETAILS:<br>FUNDING SOURC<br>Replacement<br>TOTAL:<br>EXPENDITURE SCHE | CE:<br>EDULE (X \$ | Expansion<br>0 %<br>0 %           | Betterment<br>0 %<br>0 % | Replaceme<br>100 %<br>100 % | ent      | New Water Supply<br>0 %<br>0 % | <b>Total</b><br>100 %<br>100 %                |