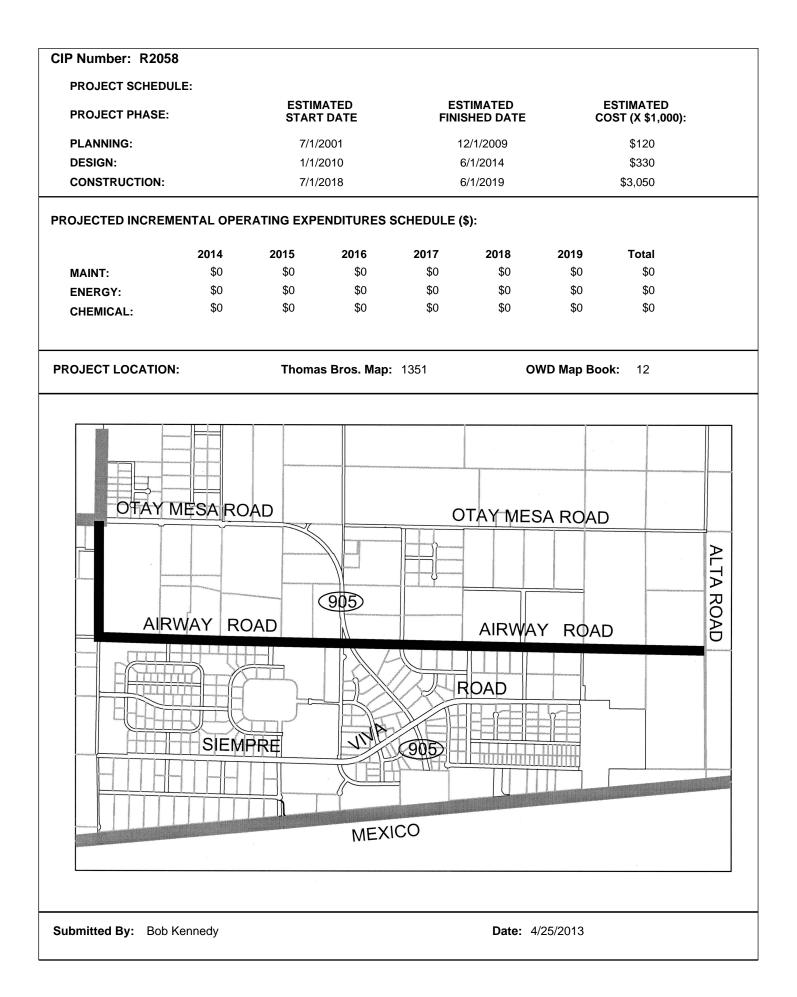

| PROJECT TITLE: Re                                                                                                                                        | cPL - 16-                 | Inch, 860 Zon                         | ie, Airway Roa                     | d - Otay Mes                     | a/Alta              |                                           |                   | Number: R2058               |
|----------------------------------------------------------------------------------------------------------------------------------------------------------|---------------------------|---------------------------------------|------------------------------------|----------------------------------|---------------------|-------------------------------------------|-------------------|-----------------------------|
|                                                                                                                                                          |                           |                                       |                                    |                                  | DIRECT              | OR DIVISION:                              | 2                 |                             |
| PROJECT MANAGER:                                                                                                                                         |                           | Dan Martin                            |                                    |                                  | I.D. LOO            | CATION:                                   | 7                 |                             |
| ORIGINAL APPROVED                                                                                                                                        | DATE:                     | 6/16/1999                             |                                    |                                  | PRIORI              | TY:                                       | 1                 |                             |
| RELATED CIP PROJEC                                                                                                                                       | TS:                       | R2048, R2077                          | 7, R2087                           |                                  | BUDGE               | T AMOUNT:                                 | \$3,50            | 0,000                       |
| DESCRIPTION OF PRO.                                                                                                                                      | JECT:                     |                                       |                                    |                                  |                     |                                           |                   |                             |
| Construction of approxima<br>Road to Alta Road. Portic<br>cost per Board policy.                                                                         | ately 10,7<br>ons of this | 700 feet of 16-i<br>s project will be | inch pipeline wi<br>constructed by | thin the 860 P<br>y developers a | ressure<br>and thes | Zone in Airway Ro<br>e are subject to rei | ad from<br>mburse | Otay Mesa<br>ment at actual |
|                                                                                                                                                          |                           |                                       |                                    |                                  |                     |                                           |                   |                             |
| JUSTIFICATION OF PRO<br>This project will provide tr<br>is the United States Burea                                                                       | ransmissi                 |                                       |                                    |                                  |                     |                                           |                   | ding opportunity            |
| This project will provide tr                                                                                                                             | ransmissi                 |                                       |                                    |                                  |                     |                                           |                   | ding opportunity            |
| This project will provide tr<br>is the United States Burea                                                                                               | ransmissi<br>au of Rec    |                                       |                                    |                                  | ogram, <sup>-</sup> |                                           | 2-575.            | ding opportunity            |
| This project will provide tr<br>is the United States Burea<br>COMMENTS:<br>FUND DETAILS:                                                                 | ransmissi<br>au of Rec    | clamation Wate                        | er Reclamation                     | and Reuse Pr                     | ogram, <sup>-</sup> | Title XVI of P.L. 10                      | 2-575.            |                             |
| This project will provide tr<br>is the United States Burea<br>COMMENTS:<br>FUND DETAILS:<br>FUNDING SOURCE:                                              | ransmissi<br>au of Rec    | Expansion                             | Betterment                         | and Reuse Pr                     | ogram, <sup>-</sup> | Title XVI of P.L. 10                      | 2-575.            | Total                       |
| This project will provide tr<br>is the United States Burea<br>COMMENTS:<br>FUND DETAILS:<br>FUNDING SOURCE:<br>Expansion<br>TOTAL:                       | ransmissi<br>au of Rec    | Expansion<br>100 %                    | Betterment<br>0 %                  | and Reuse Pr                     | ogram, <sup>-</sup> | Title XVI of P.L. 10                      | 2-575.            | <b>Total</b><br>100 %       |
| This project will provide tr<br>is the United States Burea<br>COMMENTS:<br>FUND DETAILS:<br>FUNDING SOURCE:<br>Expansion<br>TOTAL:<br>EXPENDITURE SCHEDU | ransmissi<br>au of Rec    | Expansion<br>100 %                    | Betterment<br>0 %                  | and Reuse Pr                     | ogram, <sup>-</sup> | Title XVI of P.L. 10                      | 2-575.            | <b>Total</b><br>100 %       |