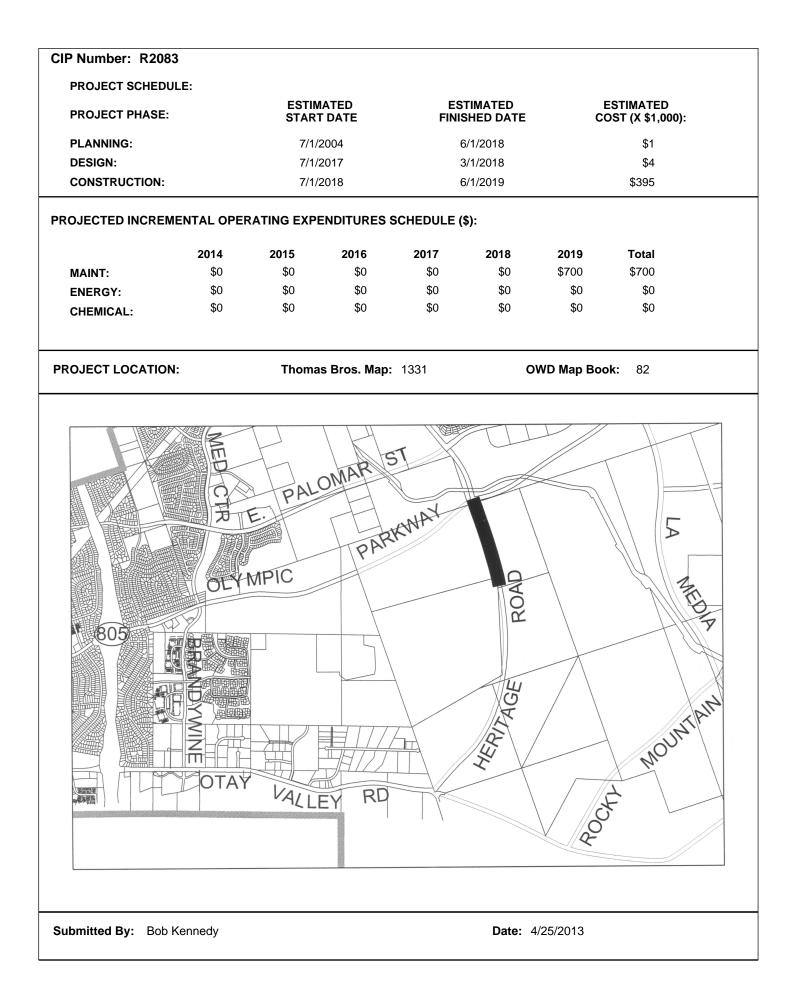

| PROJECT TITLE: RecPL - 20 | 0-Inch, 680 Zone, Heritage Road - Villag | CIP Number: R2083  |           |
|---------------------------|------------------------------------------|--------------------|-----------|
|                           |                                          | DIRECTOR DIVISION: | 1         |
| PROJECT MANAGER:          | Dan Martin                               | I.D. LOCATION:     | 22        |
| ORIGINAL APPROVED DATE:   | 6/2/2004                                 | PRIORITY:          | 2         |
| RELATED CIP PROJECTS:     | R2082, R2084                             | BUDGET AMOUNT:     | \$400,000 |

## **DESCRIPTION OF PROJECT:**

Construction of approximately 2,200 feet of 20-inch pipeline within the 680 Pressure Zone in Heritage Road through Village 2 to Olympic Parkway. This project will be constructed by developers and is subject to reimbursement at actual cost per Board policy.

## JUSTIFICATION OF PROJECT:

This project will provide transmission capacity for the recycled water supply pumped from the 680-1 Pump Station to the 680 and higher pressure zones. Significant energy savings will occur due to lower total dynamic head requirements for the 680-1 Pump Station. Funding opportunity is the United States Bureau of Reclamation Water Reclamation and Reuse Program, Title XVI of P.L. 102-575.